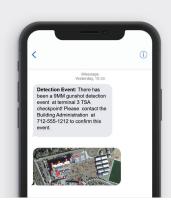

## **Features & Benefits**

- Autonomous and instantaneous notification of security staff and first responders via text, email and live video stream
- Fully automated response initiated within seconds of shot or blast detection
- Provides GPS location of shooter and ballistic data of weapon being used
- Geofencing capabilities with access control to contain threat
- Integrates with emerging on and off-site facility protection system technology - including drones, robotics, long-range acoustic devices (LRAD), and mass communication programs
- Easy to install with capability to put the entire building security under one umbrella: fire, burglar, CCTV, access control, chemical and biological sensors